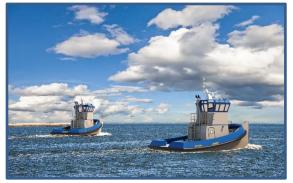

## COMPACT AND MIGHTY TRUCKABLE TUG

**SEATTLE, WA (May 3, 2022)** – Elliott Bay Design Group (EBDG) has partnered with Silverback Marine to design a compact yet mighty tugboat that can be transported by truck over the road. The truckable tug has an overall length of 25' - 10 %", a beam of 14' - 6" and a draft of 3' - 4". This vessel design offers a tug that can be easily transported to job sites with enough power and maneuverability to perform push-assists.