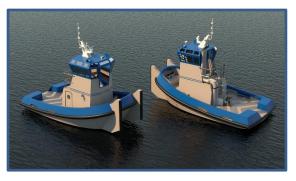

## COMPACT AND MIGHTY TRUCKABLE TUG

**SEATTLE, WA (May 3, 2022)** – Elliott Bay Design Group (EBDG) has partnered with Silverback Marine to design a compact yet mighty tugboat that can be transported by truck over the road. The truckable tug has an overall length of 25' - 10 %", a beam of 14' - 6" and a draft of 3' - 4". This vessel design offers a tug that can be easily transported to job sites with enough power and maneuverability to perform push-assists.

With 500 horsepower, the tug will produce a bollard pull over 12,500 pounds and has a still water range of 60 nautical miles pushing approximately 10,000 pounds at 4.1 knots.

The design is available with either electric, hybrid, or outboard propulsion options and can be further customized to fit a specific operation.